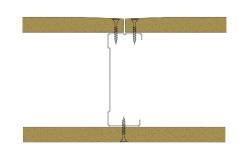

## 92-S-52 - SPEEDLINE System Data Sheet - Version V1 (24-10-23)

SPEEDLINE 92mm 'C' Stud Partition @600mm Ctrs, with Siniat GTEC 15mm Standard Board each side

## System Performance Breakdown

Fire Resistance: BS476 Part 22:1987: Test Ref & Date or Applied Ref & Report: Max Height: Thickness: Duty Grade: BS 5234: Part 2:1992: Sound Insulation:

30/30 Minutes (Integrity/Insulation). BRE 269826 - BRE Report P102396-1011C Refer to Speedline Specification Clause 124 mm. (At Base Track, Excluding Finishes) Heavy - Annexes A-F 38 RwdB, Date Tested or Assessed Against - 70-S-51