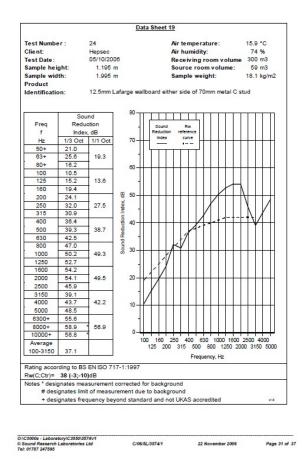

## System Performance Breakdown

Fire Resistance: BS476 Part 22:1987: Test Ref & Date or Applied Ref & Report: Max Height: Thickness: Duty Grade: BS 5234: Part 2:1992: Sound Insulation:

30/30 Minutes (Integrity/Insulation). BRE 269826 - BRE Report P102396-1011C Refer to Speedline Specification Clause 124 mm. (At Base Track, Excluding Finishes) Heavy - Annexes A-F 38 RwdB, Date Tested or Assessed Against - 70-S-51